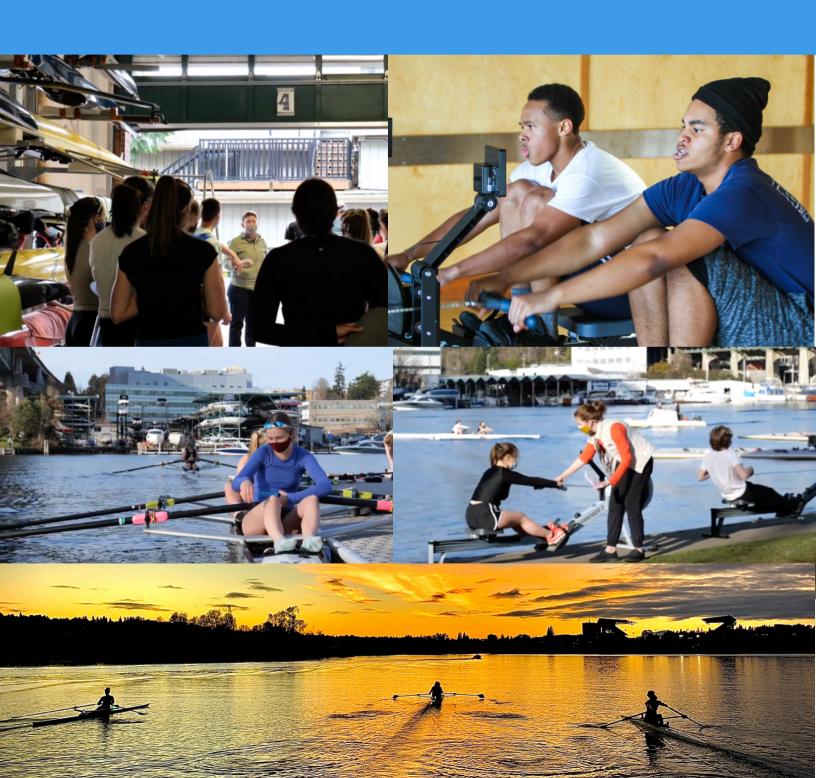

# BACK ON THE WATER

"Today is my first real day back and I am really excited to get back on the water."

"The week was a lot emptier [without rowing]. I don't know, I just really like being on the water."

"I love all the people here. Everyone is so friendly and when I work out, it's so relaxing. It's really been a lifeline during the pandemic

"We have a really great team here, and you know, just going out on the water is my favorite part of the day"